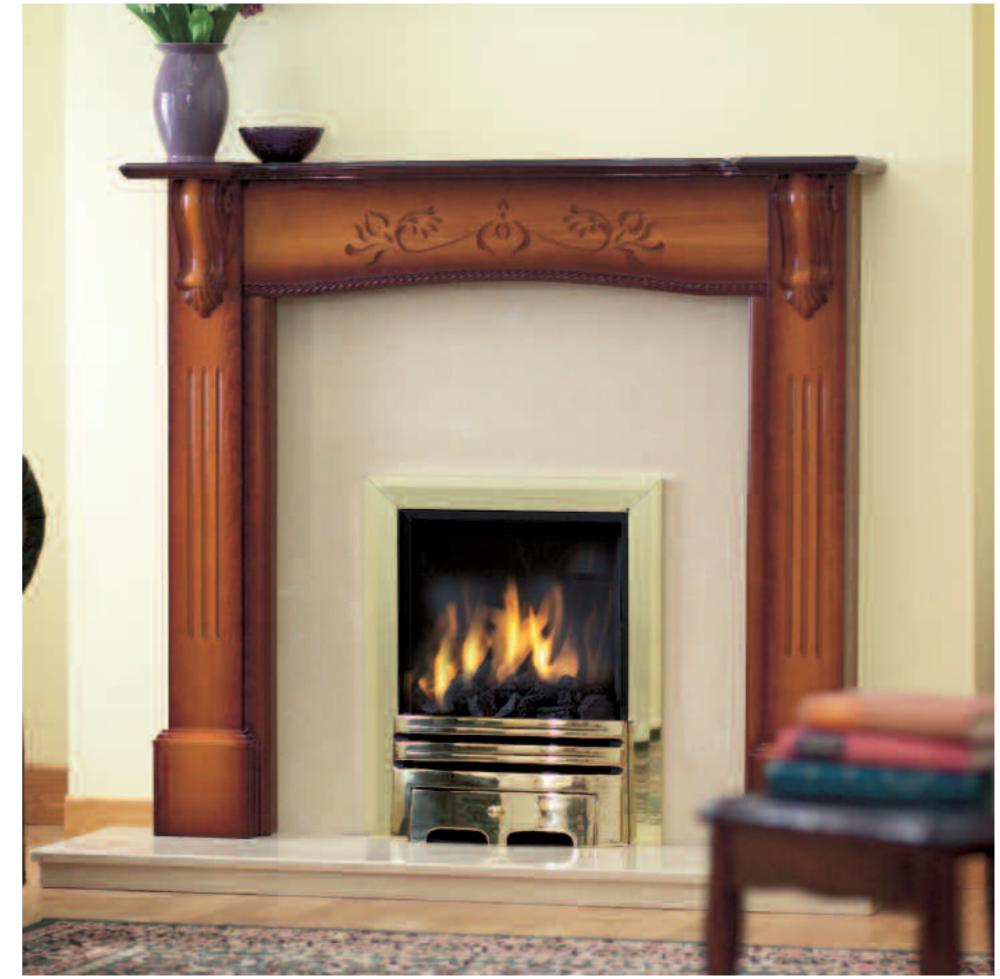

TRADITIONAL Collection

Pages 19 to 24

The **Traditional Collection** features classic lines, intricate scrolls and detailed engraving which combine with Oak, Teak, rich Mahogany and Antique Pine finishes, to produce a range of timeless surrounds.