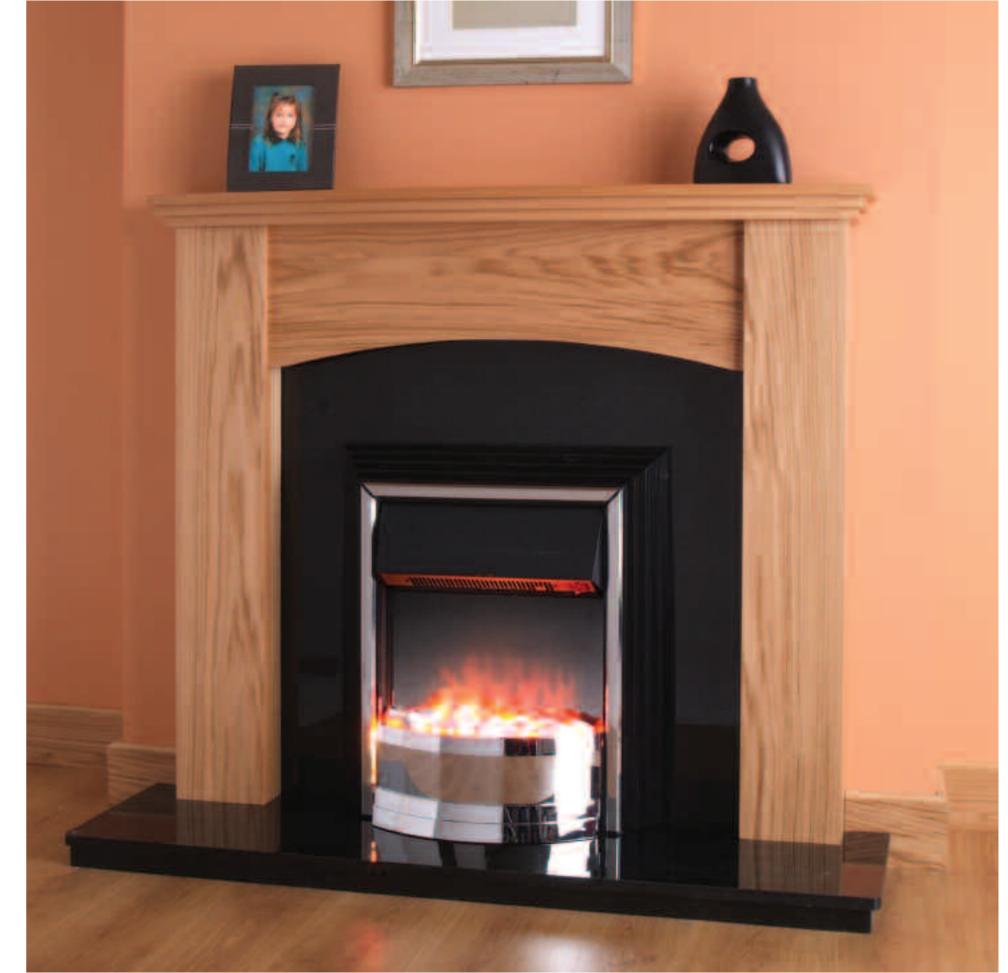

TRADITIONAL Collection

Pages 19 to 24

The **Traditional Collection** features classic lines, intricate scrolls and detailed engraving which combine with Oak, Teak, rich Mahogany and Antique Pine finishes, to produce a range of timeless surrounds.