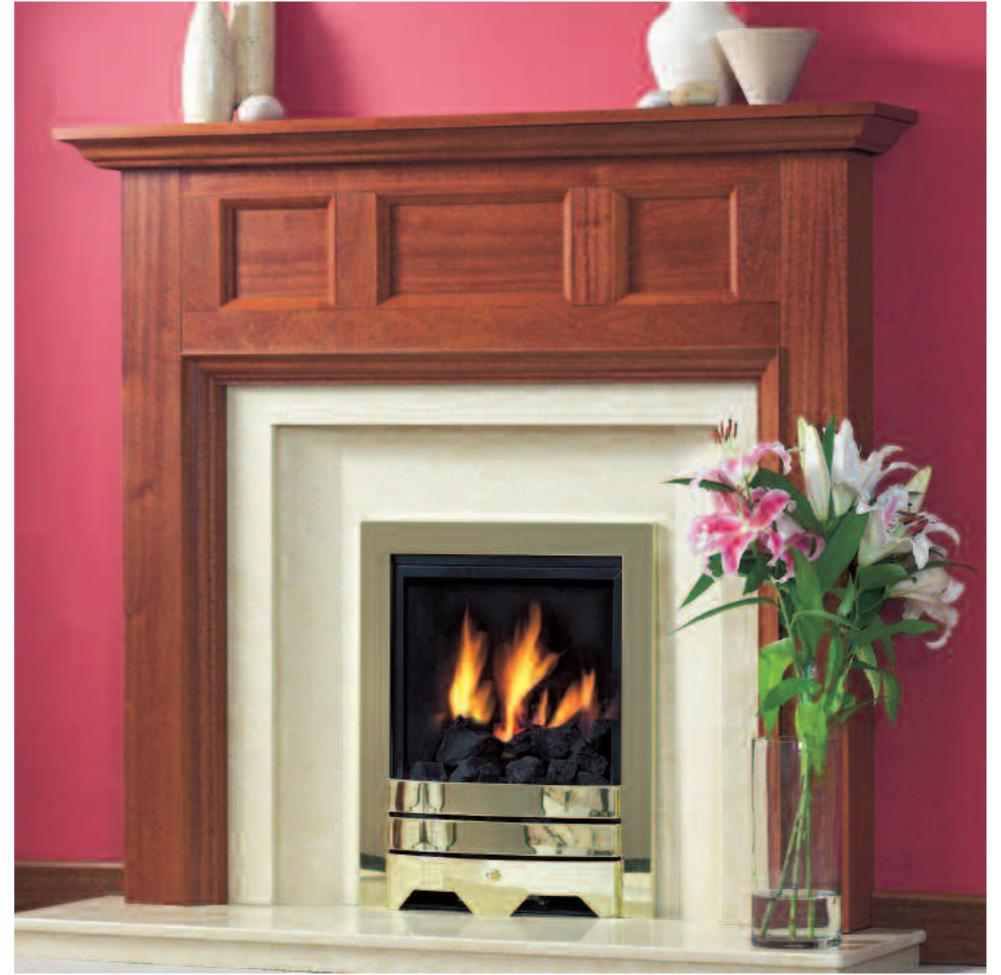

TRADITIONAL Collection

Pages 19 to 24

The **Traditional Collection** features classic lines, intricate scrolls and detailed engraving which combine with Oak, Teak, rich Mahogany and Antique Pine finishes, to produce a range of timeless surrounds.

- 1 Roundel
- 2 Victoriana
- 3 Pinegrove
- 4 St Hilda

- 1 Newbury
- 2 Barrel
- 3 Barrel detail
- 4 Cambridge

- 1 Adam
- 2 Wharnecliffe
- 3 Hamilton
- 4 Manor

- 1 Sandringham
- 2 Winchester
- 3 York
- 4 Rivelin