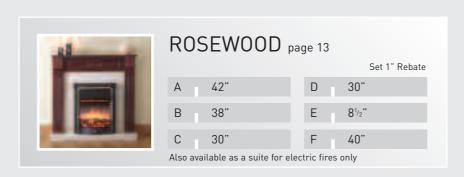

4 Contemporary Arch











- 1 Majestic
- 2 Selby
- 3 McBride
- 4 Guildford











- 1 Buxton
- 2 Aston
- 3 Вох
- 4 Eve













- 1 Oakwood and Oakwood Suite
- 2 Rosewood and Rosewood Suite
- 3 Howden
- 4 Vogue











- 1 Roundel
- 2 Victoriana
- 3 Pinegrove
- 4 St Hilda











- 1 Newbury
- 2 Barrel
- 3 Barrel detail
- 4 Cambridge











- 1 Adam
- 2 Wharnecliffe
- 3 Hamilton
- 4 Manor











- 1 Sandringham
- 2 Winchester
- 3 York
- 4 Rivelin













- 1 Chatsworth
- 2 Broughton
- 3 Marlborough
- 4 Edward











## CONTEMPORARY Collection















MANHATTAN page 6

Set 1" Rebate

A 52"

B 43"

C 34"

F 52"

Quality FIRE SURROUNDS

## CONTEMPORARY Collection



Wi















Quality FIRE SURROUNDS



## CONTEMPORARY Collection

# 















#### Quality FIRE SURROUNDS





Wi













Quality FIRE SURROUNDS



# TRADITIONAL Collection

















Quality FIRE SURROUNDS

# TRADITIONAL Collection



Wi







This diagram relates to the measurements with each surround pages 25 to 30. All dimensions given are to the nearest  $\frac{1}{4}$ ".



Wood is a natural product and therefore colours and finishes may vary slightly.

Due to the reprographic and printing process, colours and finishes may differ slightly to that shown within this brochure.

Woodform Interiors reserve the right to modify or update products and specifications without prior notice.

This brochure was designed and produced by Design Cat Ltd. Email: info@designcat.co.uk

Quality FIRE SURROUNDS