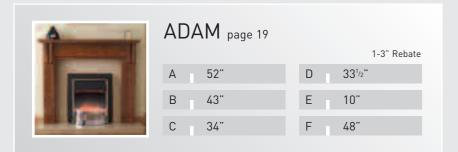

- 1 Roundel
- 2 Victoriana
- 3 Pinegrove
- 4 St Hilda

- 1 Newbury
- 2 Barrel
- 3 Barrel detail
- 4 Cambridge

- 1 Adam
- 2 Wharnecliffe
- 3 Hamilton
- 4 Manor

- 1 Sandringham
- 2 Winchester
- 3 York
- 4 Rivelin

# TRADITIONAL Collection

Wi

This diagram relates to the measurements with each surround pages 25 to 30. All dimensions given are to the nearest  $\frac{1}{4}$ ".

Wood is a natural product and therefore colours and finishes may vary slightly.