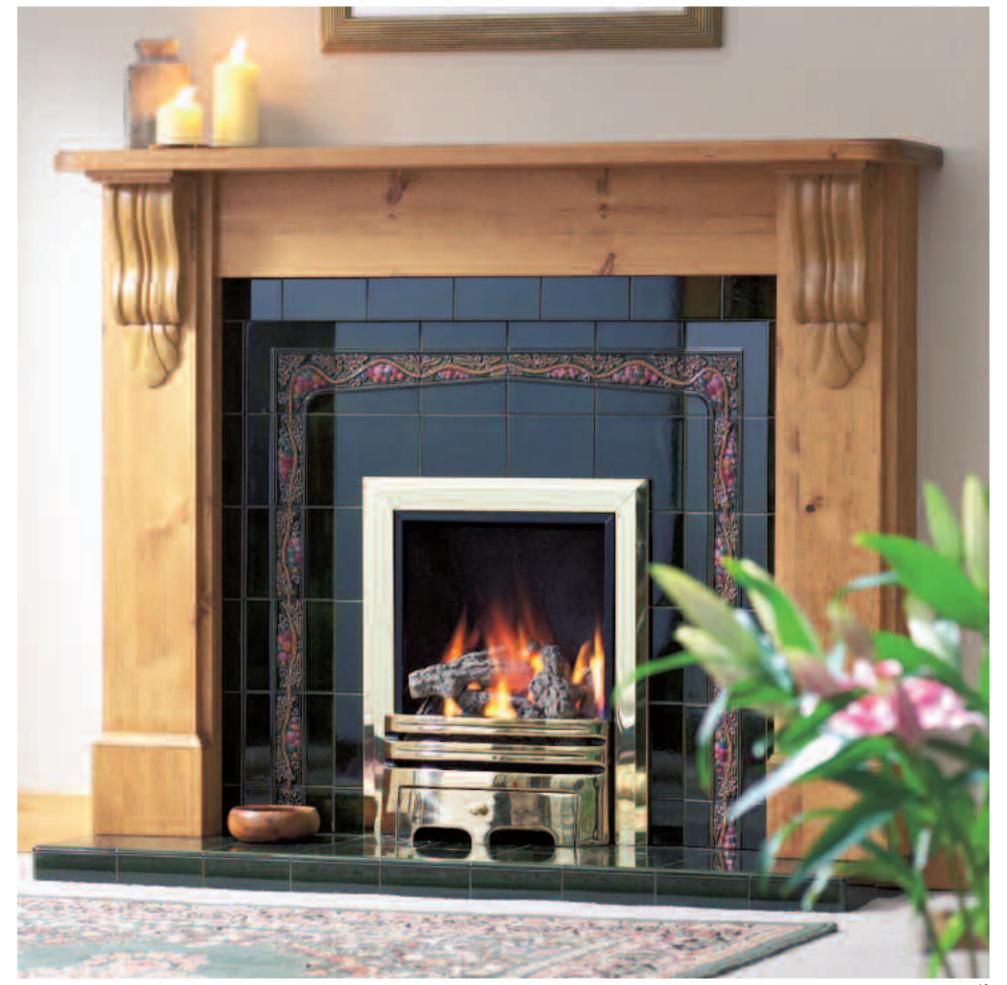

TRADITIONAL Collection

Pages 19 to 24

The **Traditional Collection** features classic lines, intricate scrolls and detailed engraving which combine with Oak, Teak, rich Mahogany and Antique Pine finishes, to produce a range of timeless surrounds.

- 1 Chatsworth
- 2 Broughton
- 3 Marlborough
- 4 Edward