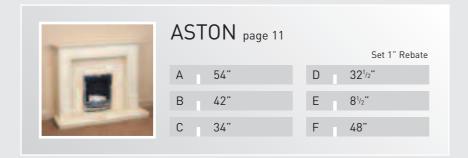

# TRADITIONAL Collection

Wi

This diagram relates to the measurements with each surround pages 25 to 30. All dimensions given are to the nearest  $\frac{1}{4}$ ".

Wood is a natural product and therefore colours and finishes may vary slightly.