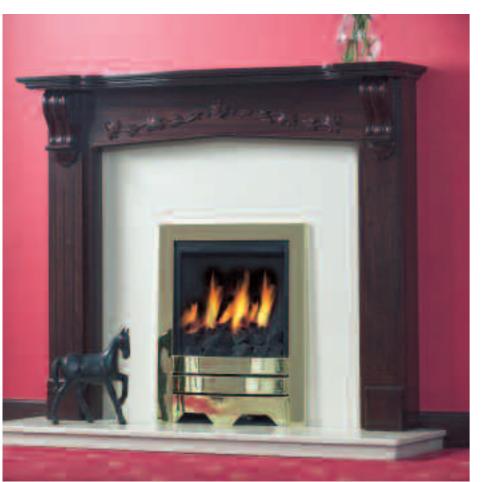

TRADITIONAL Collection

Pages 19 to 24

The **Traditional Collection** features classic lines, intricate scrolls and detailed engraving which combine with Oak, Teak, rich Mahogany and Antique Pine finishes, to produce a range of timeless surrounds.