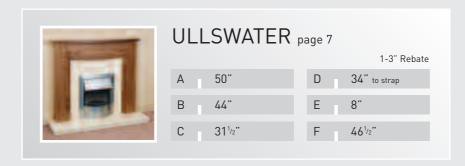

al leaf detail
- 4 Manhattan











- 1 Hamble
- 2 Charles
- 3 Ullswater
- 4 Contemporary Arch











- 1 Majestic
- 2 Selby
- 3 McBride
- 4 Guildford











- 1 Buxton
- 2 Aston
- 3 Вох
- 4 Eve













- 1 Oakwood and Oakwood Suite
- 2 Rosewood and Rosewood Suite
- 3 Howden
- 4 Vogue











- 1 Roundel
- 2 Victoriana
- 3 Pinegrove
- 4 St Hilda











- 1 Newbury
- 2 Barrel
- 3 Barrel detail
- 4 Cambridge











- 1 Adam
- 2 Wharnecliffe
- 3 Hamilton
- 4 Manor











- 1 Sandringham
- 2 Winchester
- 3 York
- 4 Rivelin













- 1 Chatsworth
- 2 Broughton
- 3 Marlborough
- 4 Edward











## CONTEMPORARY Collection















MANHATTAN page 6

Set 1" Rebate

A 52"

B 43"

C 34"

F 52"

Quality FIRE SURROUNDS

## CONTEMPORARY Collection



Wi















Quality FIRE SURROUNDS



## CONTEMPORARY Collection

# 















#### Quality FIRE SURROUNDS





Wi













Quality FIRE SURROUNDS



# TRADITIONAL Collection

















Quality FIRE SURROUNDS

# TRADITIONAL Collection



Wi







This diagram relates to the measurements with each surround pages 25 to 30. All dimensions given are to the nearest  $\frac{1}{4}$ ".



Wood is a natural product and therefore colours and finishes may vary slightly.

Due to the reprographic and printing process, colours and finishes may differ slightly to that shown within this brochure.

Woodform Interiors reserve the right to modify or update products and specifications without prior notice.

This brochure was designed and produced by Design Cat Ltd. Email: info@designcat.co.uk