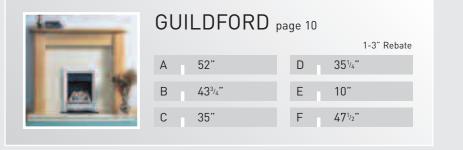

# TRADITIONAL Collection

Wi

This diagram relates to the measurements with each surround pages 25 to 30. All dimensions given are to the nearest  $\frac{1}{4}$ ".

Wood is a natural product and therefore colours and finishes may vary slightly.