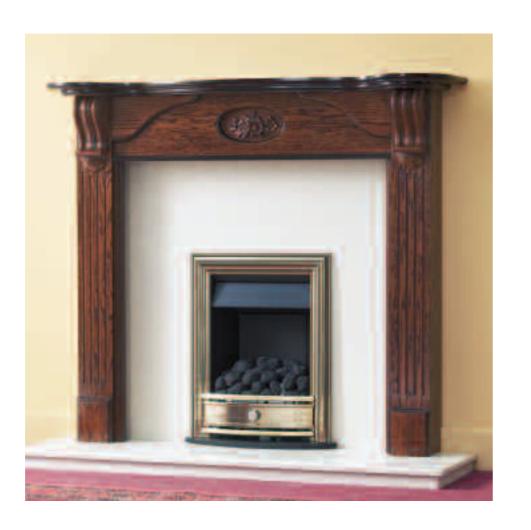

TRADITIONAL Collection

Pages 19 to 24

The **Traditional Collection** features classic lines, intricate scrolls and detailed engraving which combine with Oak, Teak, rich Mahogany and Antique Pine finishes, to produce a range of timeless surrounds.

- 1 Roundel
- 2 Victoriana
- 3 Pinegrove
- 4 St Hilda

- 1 Newbury
- 2 Barrel
- 3 Barrel detail
- 4 Cambridge

- 1 Adam
- 2 Wharnecliffe
- 3 Hamilton
- 4 Manor

- 1 Sandringham
- 2 Winchester
- 3 York
- 4 Rivelin