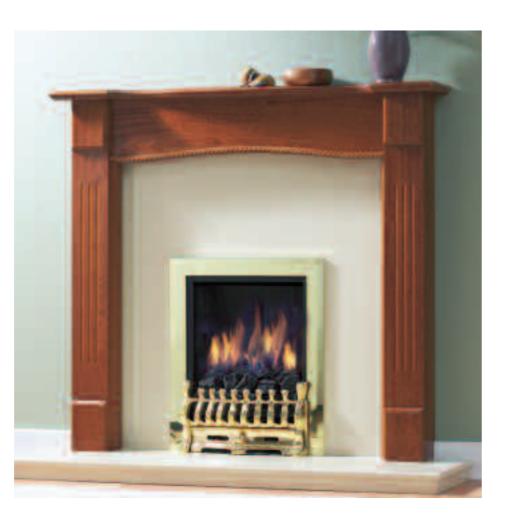

TRADITIONAL Collection

Pages 19 to 24

The **Traditional Collection** features classic lines, intricate scrolls and detailed engraving which combine with Oak, Teak, rich Mahogany and Antique Pine finishes, to produce a range of timeless surrounds.