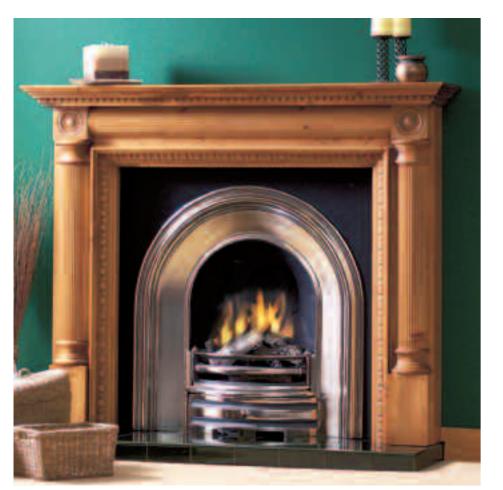

Pages 15 to 18

The natural beauty of Pine runs throughout the appropriately named **Pine Collection**. Beautiful engraving and delicate curves combine with bold, solid lines to produce a highly versatile range of surrounds.

- 1 Roundel
- 2 Victoriana
- 3 Pinegrove
- 4 St Hilda

- 1 Newbury
- 2 Barrel
- 3 Barrel detail
- 4 Cambridge

- 1 Adam
- 2 Wharnecliffe
- 3 Hamilton
- 4 Manor

- 1 Sandringham
- 2 Winchester
- 3 York
- 4 Rivelin