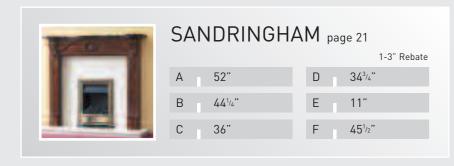

- 1 Roundel
- 2 Victoriana
- 3 Pinegrove
- 4 St Hilda

- 1 Newbury
- 2 Barrel
- 3 Barrel detail
- 4 Cambridge

- 1 Adam
- 2 Wharnecliffe
- 3 Hamilton
- 4 Manor

- 1 Sandringham
- 2 Winchester
- 3 York
- 4 Rivelin

# TRADITIONAL Collection

Wi

This diagram relates to the measurements with each surround pages 25 to 30. All dimensions given are to the nearest  $\frac{1}{4}$ ".

Wood is a natural product and therefore colours and finishes may vary slightly.