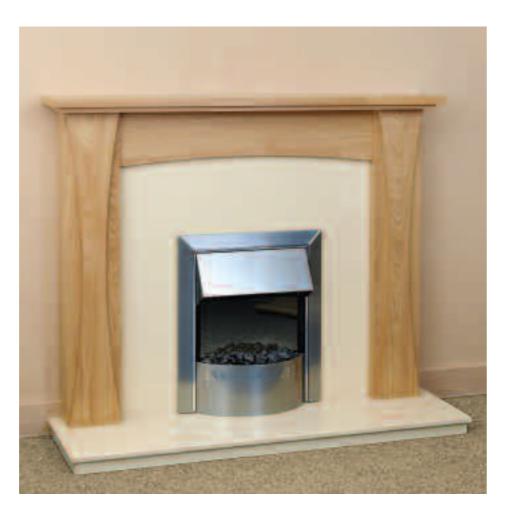

## CONTEMPORARY Collection

MANHATTAN page 6

Set 1" Rebate

A 52"

B 43"

C 34"

F 52"

Quality FIRE SURROUNDS