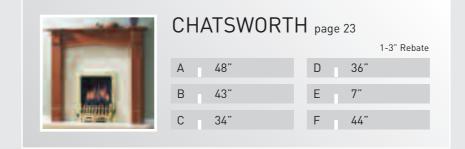

- 1 Chatsworth
- 2 Broughton
- 3 Marlborough
- 4 Edward

# TRADITIONAL Collection

Wi

This diagram relates to the measurements with each surround pages 25 to 30. All dimensions given are to the nearest  $\frac{1}{4}$ ".

Wood is a natural product and therefore colours and finishes may vary slightly.