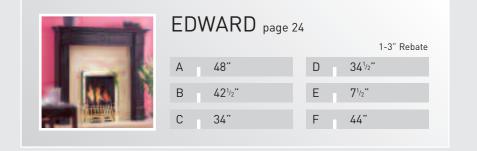

- 1 Chatsworth
- 2 Broughton
- 3 Marlborough
- 4 Edward

# TRADITIONAL Collection

Wi

This diagram relates to the measurements with each surround pages 25 to 30. All dimensions given are to the nearest  $\frac{1}{4}$ ".

Wood is a natural product and therefore colours and finishes may vary slightly.