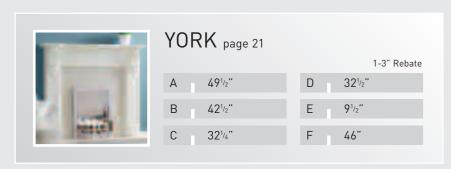

- 1 Roundel
- 2 Victoriana
- 3 Pinegrove
- 4 St Hilda

- 1 Newbury
- 2 Barrel
- 3 Barrel detail
- 4 Cambridge

- 1 Adam
- 2 Wharnecliffe
- 3 Hamilton
- 4 Manor

- 1 Sandringham
- 2 Winchester
- 3 York
- 4 Rivelin

# TRADITIONAL Collection

Wi

This diagram relates to the measurements with each surround pages 25 to 30. All dimensions given are to the nearest  $\frac{1}{4}$ ".

Wood is a natural product and therefore colours and finishes may vary slightly.