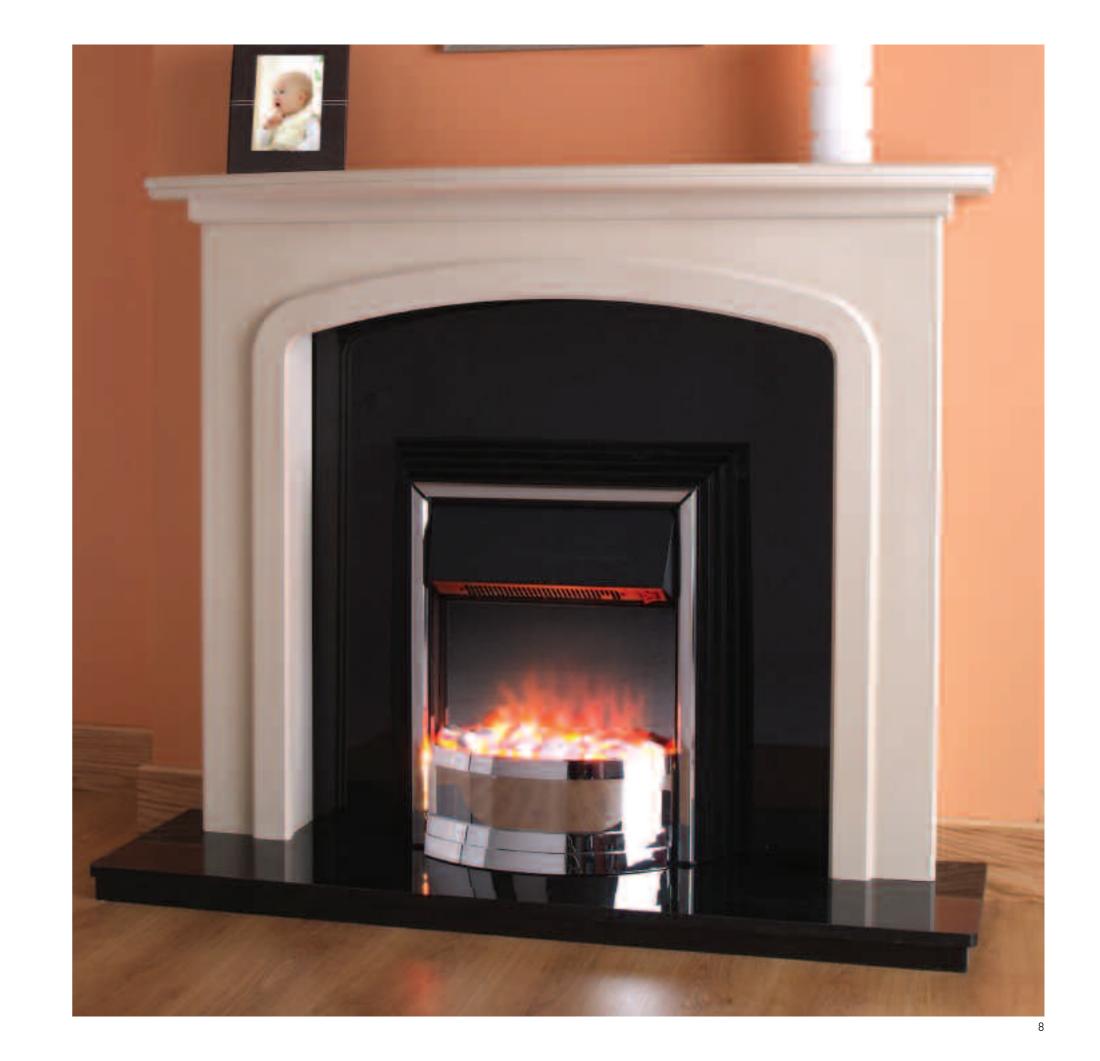

TRADITIONAL Collection

Pages 19 to 24

The **Traditional Collection** features classic lines, intricate scrolls and detailed engraving which combine with Oak, Teak, rich Mahogany and Antique Pine finishes, to produce a range of timeless surrounds.