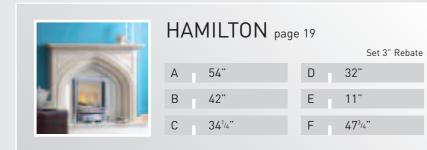

- 1 Roundel
- 2 Victoriana
- 3 Pinegrove
- 4 St Hilda

- 1 Newbury
- 2 Barrel
- 3 Barrel detail
- 4 Cambridge

- 1 Adam
- 2 Wharnecliffe
- 3 Hamilton
- 4 Manor

- 1 Sandringham
- 2 Winchester
- 3 York
- 4 Rivelin

# TRADITIONAL Collection

Wi

This diagram relates to the measurements with each surround pages 25 to 30. All dimensions given are to the nearest  $\frac{1}{4}$ ".

Wood is a natural product and therefore colours and finishes may vary slightly.