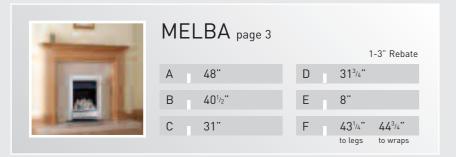

# TRADITIONAL Collection

Wi

This diagram relates to the measurements with each surround pages 25 to 30. All dimensions given are to the nearest  $\frac{1}{4}$ ".

Wood is a natural product and therefore colours and finishes may vary slightly.