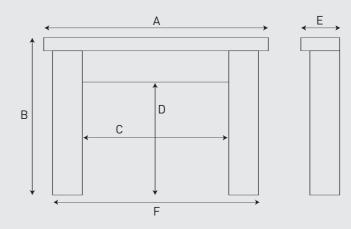

# TRADITIONAL Collection

Wi

This diagram relates to the measurements with each surround pages 25 to 30. All dimensions given are to the nearest  $\frac{1}{4}$ ".

Wood is a natural product and therefore colours and finishes may vary slightly.