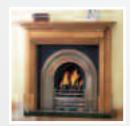

TRADITIONAL Collection

Pages 19 to 24

The **Traditional Collection** features classic lines, intricate scrolls and detailed engraving which combine with Oak, Teak, rich Mahogany and Antique Pine finishes, to produce a range of timeless surrounds.

# TRADITIONAL Collection

Quality FIRE SURROUNDS