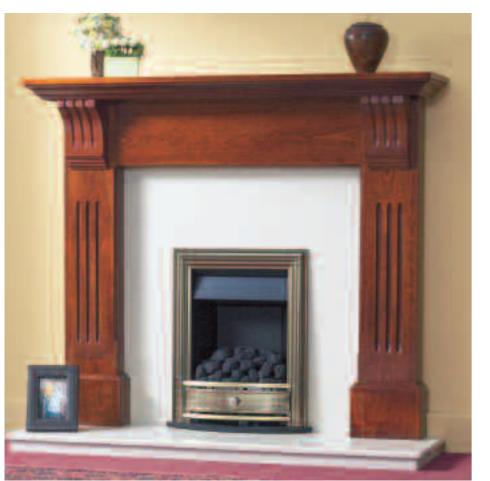

TRADITIONAL Collection

Pages 19 to 24

The **Traditional Collection** features classic lines, intricate scrolls and detailed engraving which combine with Oak, Teak, rich Mahogany and Antique Pine finishes, to produce a range of timeless surrounds.

- 1 Chatsworth
- 2 Broughton
- 3 Marlborough
- 4 Edward