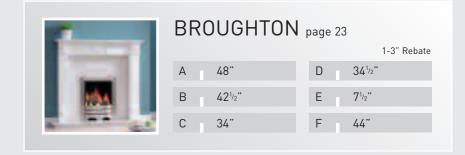

- 1 Chatsworth
- 2 Broughton
- 3 Marlborough
- 4 Edward

# TRADITIONAL Collection

Wi

This diagram relates to the measurements with each surround pages 25 to 30. All dimensions given are to the nearest  $\frac{1}{4}$ ".

Wood is a natural product and therefore colours and finishes may vary slightly.