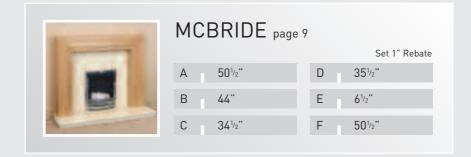

# TRADITIONAL Collection

Wi

This diagram relates to the measurements with each surround pages 25 to 30. All dimensions given are to the nearest  $\frac{1}{4}$ ".

Wood is a natural product and therefore colours and finishes may vary slightly.