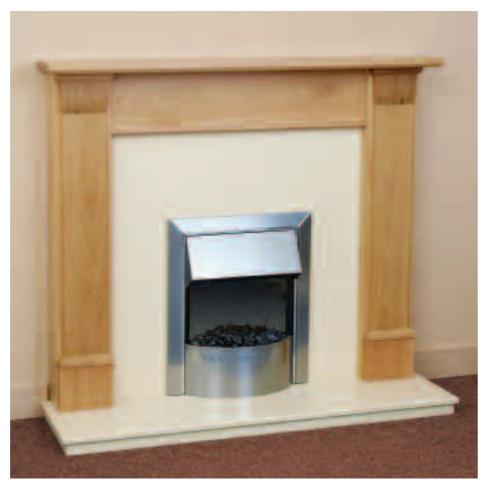

## CONTEMPORARY Collection

MANHATTAN page 6

Set 1" Rebate

A 52"

B 43"

C 34"

F 52"

Quality FIRE SURROUNDS