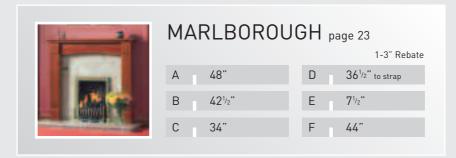

- 1 Chatsworth
- 2 Broughton
- 3 Marlborough
- 4 Edward

# TRADITIONAL Collection

Wi

This diagram relates to the measurements with each surround pages 25 to 30. All dimensions given are to the nearest  $\frac{1}{4}$ ".

Wood is a natural product and therefore colours and finishes may vary slightly.