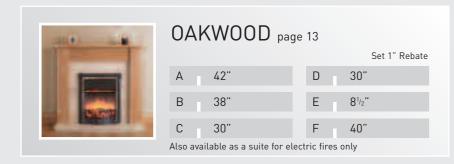

- 4 Contemporary Arch











- 1 Majestic
- 2 Selby
- 3 McBride
- 4 Guildford











- 1 Buxton
- 2 Aston
- 3 Вох
- 4 Eve













- 1 Oakwood and Oakwood Suite
- 2 Rosewood and Rosewood Suite
- 3 Howden
- 4 Vogue











- 1 Roundel
- 2 Victoriana
- 3 Pinegrove
- 4 St Hilda











- 1 Newbury
- 2 Barrel
- 3 Barrel detail
- 4 Cambridge











- 1 Adam
- 2 Wharnecliffe
- 3 Hamilton
- 4 Manor











- 1 Sandringham
- 2 Winchester
- 3 York
- 4 Rivelin













- 1 Chatsworth
- 2 Broughton
- 3 Marlborough
- 4 Edward











## CONTEMPORARY Collection















MANHATTAN page 6

Set 1" Rebate

A 52"

B 43"

C 34"

F 52"

Quality FIRE SURROUNDS

## CONTEMPORARY Collection



Wi















Quality FIRE SURROUNDS



## CONTEMPORARY Collection

# 















#### Quality FIRE SURROUNDS





Wi













Quality FIRE SURROUNDS



# TRADITIONAL Collection

















Quality FIRE SURROUNDS

# TRADITIONAL Collection



Wi







This diagram relates to the measurements with each surround pages 25 to 30. All dimensions given are to the nearest  $\frac{1}{4}$ ".



Wood is a natural product and therefore colours and finishes may vary slightly.

Due to the reprographic and printing process, colours and finishes may differ slightly to that shown within this brochure.

Woodform Interiors reserve the right to modify or update products and specifications without prior notice.

This brochure was designed and produced by Design Cat Ltd. Email: info@designcat.co.uk

Quality FIRE SURROUNDS