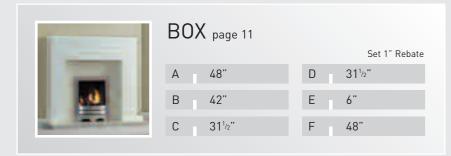

# TRADITIONAL Collection

Wi

This diagram relates to the measurements with each surround pages 25 to 30. All dimensions given are to the nearest  $\frac{1}{4}$ ".

Wood is a natural product and therefore colours and finishes may vary slightly.