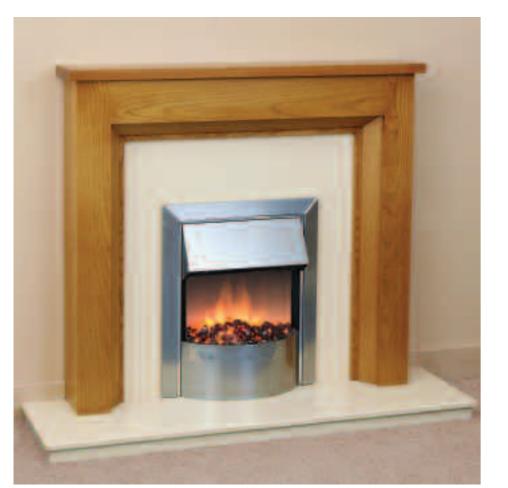

## CONTEMPORARY Collection

MANHATTAN page 6

Set 1" Rebate

A 52"

B 43"

C 34"

F 52"

Quality FIRE SURROUNDS