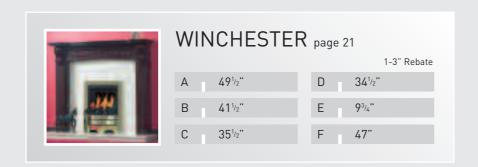

- 1 Roundel
- 2 Victoriana
- 3 Pinegrove
- 4 St Hilda

- 1 Newbury
- 2 Barrel
- 3 Barrel detail
- 4 Cambridge

- 1 Adam
- 2 Wharnecliffe
- 3 Hamilton
- 4 Manor

- 1 Sandringham
- 2 Winchester
- 3 York
- 4 Rivelin

# TRADITIONAL Collection

Wi

This diagram relates to the measurements with each surround pages 25 to 30. All dimensions given are to the nearest  $\frac{1}{4}$ ".

Wood is a natural product and therefore colours and finishes may vary slightly.