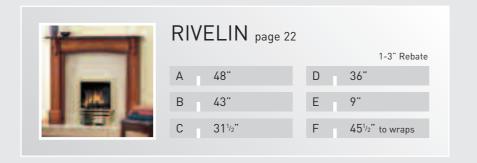

- 1 Roundel
- 2 Victoriana
- 3 Pinegrove
- 4 St Hilda

- 1 Newbury
- 2 Barrel
- 3 Barrel detail
- 4 Cambridge

- 1 Adam
- 2 Wharnecliffe
- 3 Hamilton
- 4 Manor

- 1 Sandringham
- 2 Winchester
- 3 York
- 4 Rivelin

# TRADITIONAL Collection

Wi

This diagram relates to the measurements with each surround pages 25 to 30. All dimensions given are to the nearest  $\frac{1}{4}$ ".

Wood is a natural product and therefore colours and finishes may vary slightly.