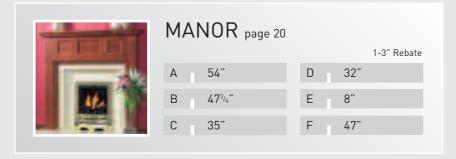

- 1 Roundel
- 2 Victoriana
- 3 Pinegrove
- 4 St Hilda

- 1 Newbury
- 2 Barrel
- 3 Barrel detail
- 4 Cambridge

- 1 Adam
- 2 Wharnecliffe
- 3 Hamilton
- 4 Manor

- 1 Sandringham
- 2 Winchester
- 3 York
- 4 Rivelin

# TRADITIONAL Collection

Wi

This diagram relates to the measurements with each surround pages 25 to 30. All dimensions given are to the nearest  $\frac{1}{4}$ ".

Wood is a natural product and therefore colours and finishes may vary slightly.