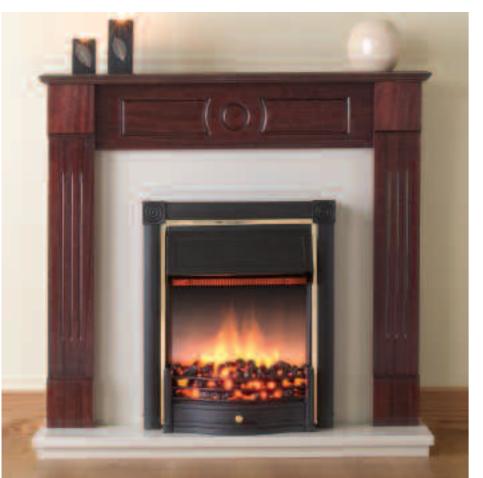

TRADITIONAL Collection

Pages 19 to 24

The **Traditional Collection** features classic lines, intricate scrolls and detailed engraving which combine with Oak, Teak, rich Mahogany and Antique Pine finishes, to produce a range of timeless surrounds.

- 1 Chatsworth
- 2 Broughton
- 3 Marlborough
- 4 Edward