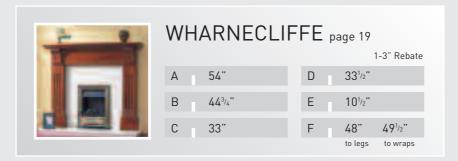

- 1 Roundel
- 2 Victoriana
- 3 Pinegrove
- 4 St Hilda

- 1 Newbury
- 2 Barrel
- 3 Barrel detail
- 4 Cambridge

- 1 Adam
- 2 Wharnecliffe
- 3 Hamilton
- 4 Manor

- 1 Sandringham
- 2 Winchester
- 3 York
- 4 Rivelin

# TRADITIONAL Collection

Wi

This diagram relates to the measurements with each surround pages 25 to 30. All dimensions given are to the nearest  $\frac{1}{4}$ ".

Wood is a natural product and therefore colours and finishes may vary slightly.